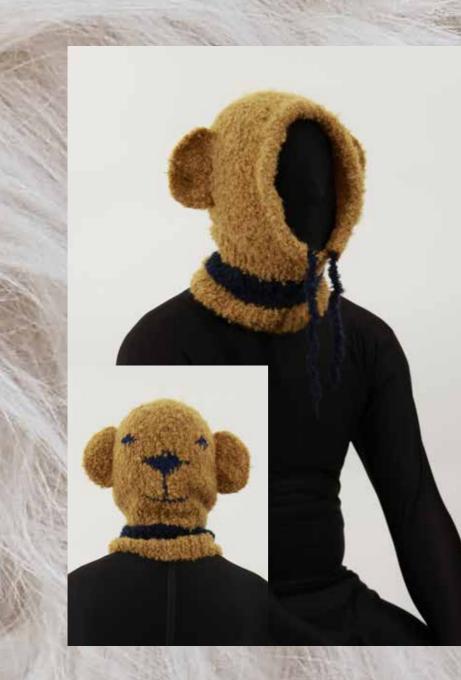

# Bear Balclava A028

One-Sze

**Rich Textured Materials** Intarsia

Hand-Knitted

| a second         | the second second                                          | THE A CONTRACT OF THE                       |
|------------------|------------------------------------------------------------|---------------------------------------------|
|                  |                                                            | ONE-SIZE                                    |
| COMB.<br>BROWN   |                                                            |                                             |
| COMB.<br>CORN FL |                                                            |                                             |
| COMB.<br>NAVY    |                                                            |                                             |
| COMB.<br>YELLOW  |                                                            |                                             |
| 25% A<br>23% S   | 1erino Wool<br>Ipaca Wool<br>ustainable Mohair<br>olyamide | picture:<br>COMB. BROWN TEDDY<br><b>95€</b> |