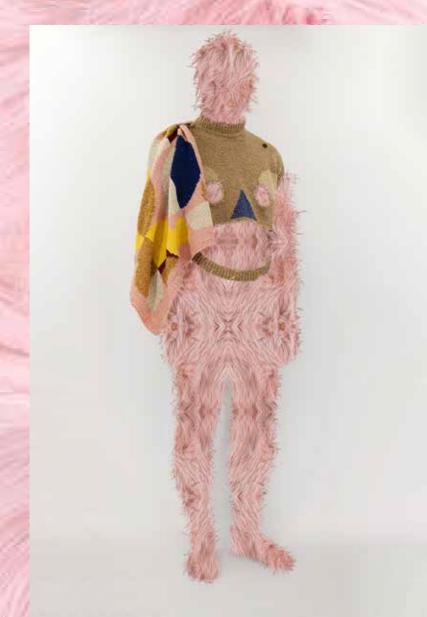

## Egg Sweater S094

Normal Cut Unisex Raglan Rich Textured Materials Intarsia

Hand-Knitted

|   | 20000            |                        | A COLOR |   |                | and the second se |
|---|------------------|------------------------|---------|---|----------------|-----------------------------------------------------------------------------------------------------------------------------------------------------------------------------------------------------------------------------------------------------------------------------------------------------------------------------------------------------------------------------------------------------------------------------------------------------------------------------------------------------------------------------------------------------------------------------------------------------------------------------------------------------------------------------------------------------|
|   |                  | XS                     | S       | м | L              | XL                                                                                                                                                                                                                                                                                                                                                                                                                                                                                                                                                                                                                                                                                                  |
| 4 | COMB.<br>BROWN   |                        |         |   |                |                                                                                                                                                                                                                                                                                                                                                                                                                                                                                                                                                                                                                                                                                                     |
|   | COMB.<br>CORN FL |                        |         |   |                |                                                                                                                                                                                                                                                                                                                                                                                                                                                                                                                                                                                                                                                                                                     |
|   | COMB.<br>YELLOW  |                        |         |   |                |                                                                                                                                                                                                                                                                                                                                                                                                                                                                                                                                                                                                                                                                                                     |
|   |                  | 1erino We<br>from Irel |         | C | pi<br>COMB. BR | cture:<br>ROWN                                                                                                                                                                                                                                                                                                                                                                                                                                                                                                                                                                                                                                                                                      |

from Ireland 25% Alpaca Wool 23% Sustainable Mohair from Italy 14% Polyamide picture: COMB. BROWN Small on female model **195€** 