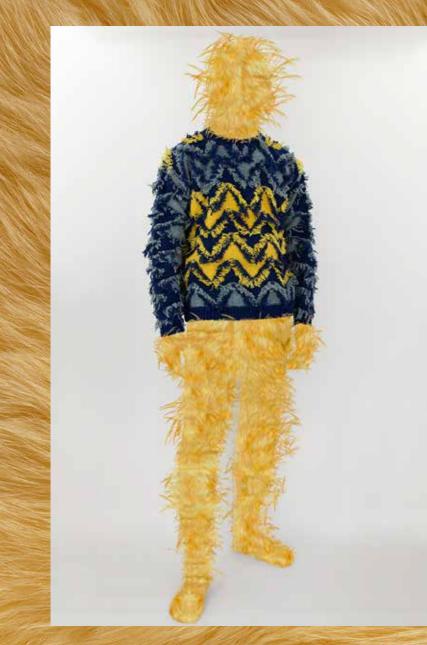

## Egg Sweater S094

Normal Cut Unisex Raglan Rich Textured Materials Intarsia

Hand-Knitted

|   | 20000            |                        | A COLOR |   |                | and the second se |
|---|------------------|------------------------|---------|---|----------------|-----------------------------------------------------------------------------------------------------------------------------------------------------------------------------------------------------------------------------------------------------------------------------------------------------------------------------------------------------------------------------------------------------------------------------------------------------------------------------------------------------------------------------------------------------------------------------------------------------------------------------------------------------------------------------------------------------|
|   |                  | XS                     | S       | м | L              | XL                                                                                                                                                                                                                                                                                                                                                                                                                                                                                                                                                                                                                                                                                                  |
| 4 | COMB.<br>BROWN   |                        |         |   |                |                                                                                                                                                                                                                                                                                                                                                                                                                                                                                                                                                                                                                                                                                                     |
|   | COMB.<br>CORN FL |                        |         |   |                |                                                                                                                                                                                                                                                                                                                                                                                                                                                                                                                                                                                                                                                                                                     |
|   | COMB.<br>YELLOW  |                        |         |   |                |                                                                                                                                                                                                                                                                                                                                                                                                                                                                                                                                                                                                                                                                                                     |
|   |                  | 1erino We<br>from Irel |         | C | pi<br>COMB. BR | cture:<br>ROWN                                                                                                                                                                                                                                                                                                                                                                                                                                                                                                                                                                                                                                                                                      |

from Ireland 25% Alpaca Wool 23% Sustainable Mohair from Italy 14% Polyamide picture: COMB. BROWN Small on female model **195€** 