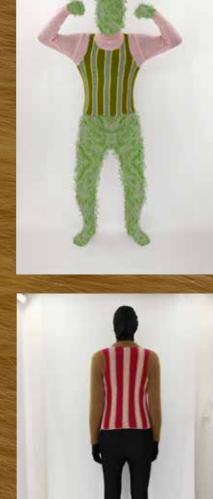

#### Wibe Sweater S100

Normal Fitted Unisex Crewneck Rich Textured Matierals Intarsia

Hand-Knitted

| NTR. S           |    | The second second |   |   | 118 6 |
|------------------|----|-------------------|---|---|-------|
|                  | XS | S                 | м | L | XL    |
| COMB.<br>OLIVE   |    |                   |   |   |       |
| COMB.<br>CORN FL |    |                   |   |   |       |

38% Merino Wool from Ireland
25% Alpaca Wool from Italy
23% Sustainable Mohair from Italy
14% Polyamide

P)

picture: COMB. OLIVE GREEN Medium on male model