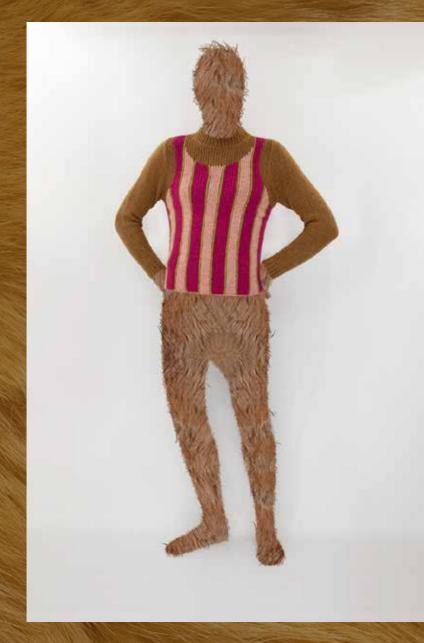

#### Patches Sweater S097

Normal Fitted Unisex Crewneck Jacquard Rich Textured Materials Incl. Bear Reverspin Intarsia

Hand-Knitted

|               | XS | S | М | L | XL |
|---------------|----|---|---|---|----|
| COMB.<br>PINK |    |   |   |   |    |
| COMB.<br>NAVY |    |   |   |   |    |

38% Merino Wool from Ireland
25% Alpaca Wool from Italy
23% Sustainable Mohair from Italy
14% Polyamide

line and the second

picture: COMB. PINK Small on female model