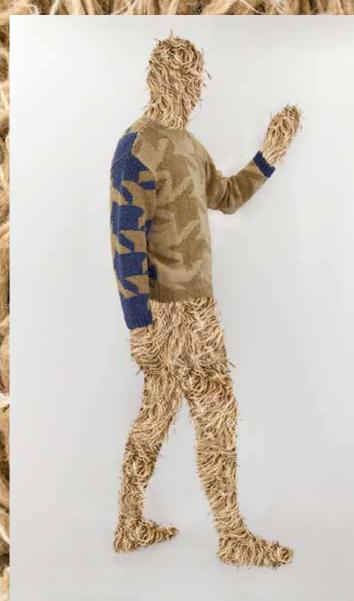

# Geo Row Blazer C004

Oversized Unisex Blazer 2 Pockets Coroza Buttons incl. Bear Reverspin Intarsia Shoulderpads

Hand-Knitted

| the second se |                 |               |
|-----------------------------------------------------------------------------------------------------------------|-----------------|---------------|
|                                                                                                                 | OVERSIZED-SMALL | OVERSIZED-BIG |
| COMB.<br>CORN FL                                                                                                |                 |               |
| COMB.<br>BROWN                                                                                                  |                 |               |

38% Merino Wool from Ireland
25% Alpaca Wool from Italy
23% Sustainable Mohair from Italy
14% Polyamide

picture: COMB. CORN FLOWER OVERSIZED-BIG on male model