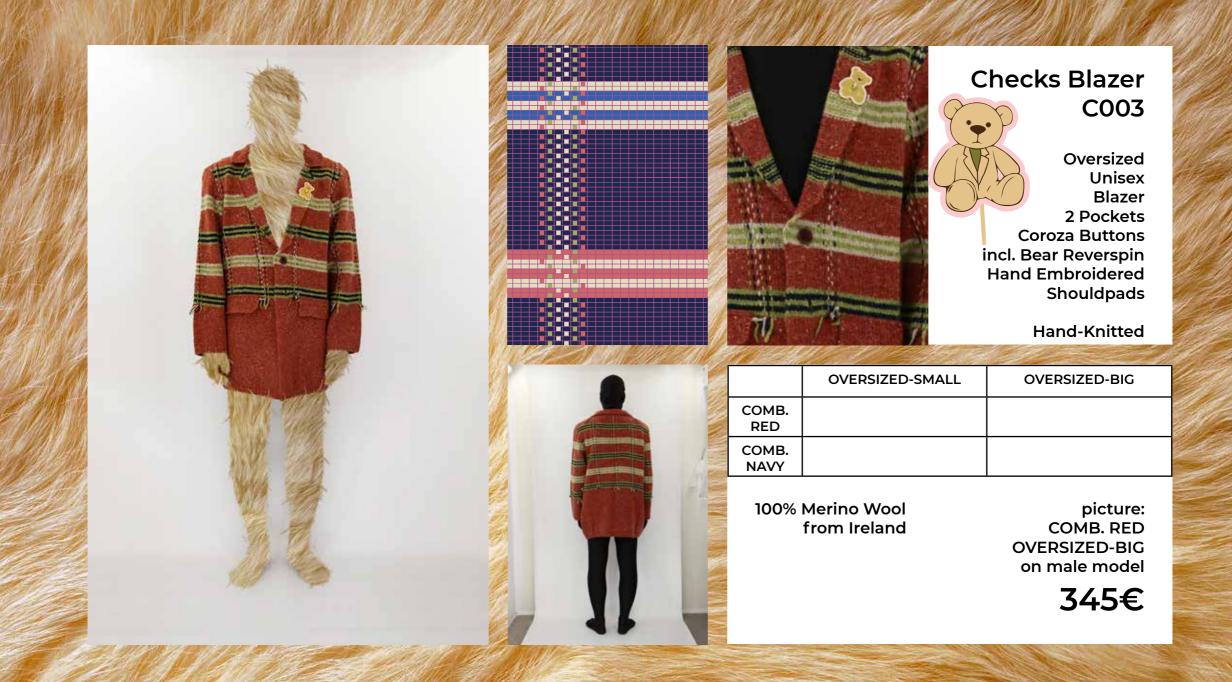

### Anna Coat C002

Oversized Unisex Coat 2 pockets Carozo Buttons Intarsia

Hand-Knitted

100% Merino Wool from Ireland

picture: COMB. NAVY **OVERSIZED-BIG** on male model