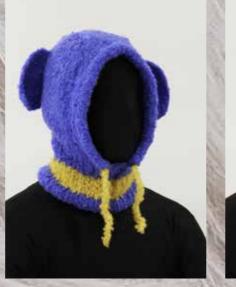

# Bear Balclava A028

One-Sze

**Rich Textured Materials** Intarsia

Hand-Knitted

| a second         | the second second                                          | THE A CONTRACT OF THE                       |
|------------------|------------------------------------------------------------|---------------------------------------------|
|                  |                                                            | ONE-SIZE                                    |
| COMB.<br>BROWN   |                                                            |                                             |
| COMB.<br>CORN FL |                                                            |                                             |
| COMB.<br>NAVY    |                                                            |                                             |
| COMB.<br>YELLOW  |                                                            |                                             |
| 25% A<br>23% S   | 1erino Wool<br>Ipaca Wool<br>ustainable Mohair<br>olyamide | picture:<br>COMB. BROWN TEDDY<br><b>95€</b> |