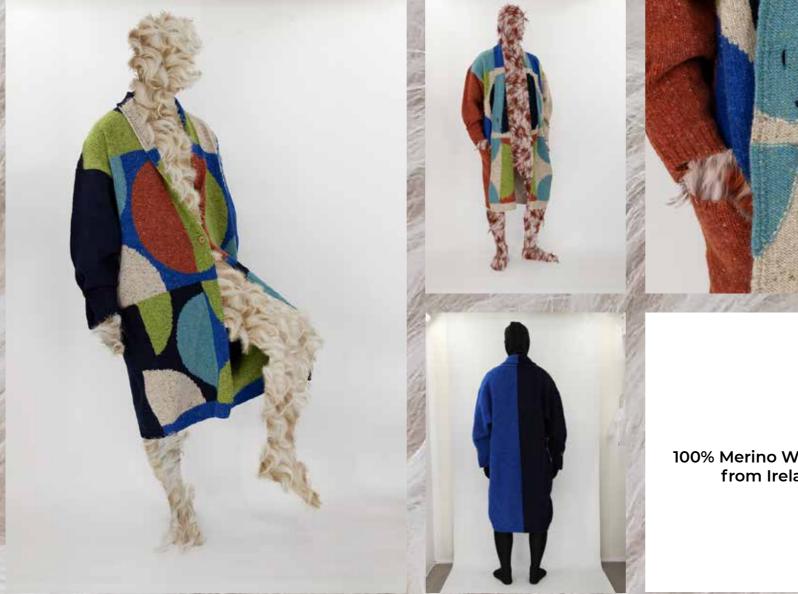

### Anna Coat C002

Oversized Unisex Coat 2 pockets Carozo Buttons Intarsia

Hand-Knitted

100% Merino Wool from Ireland

picture: COMB. NAVY **OVERSIZED-BIG** on male model