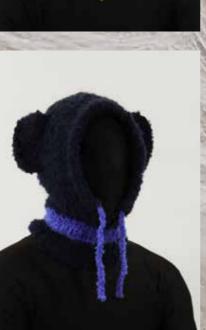

# Bear Balclava A028

One-Sze

**Rich Textured Materials** Intarsia

Hand-Knitted

| a second         | the second second                                          | THE A CONTRACT OF THE                       |
|------------------|------------------------------------------------------------|---------------------------------------------|
|                  |                                                            | ONE-SIZE                                    |
| COMB.<br>BROWN   |                                                            |                                             |
| COMB.<br>CORN FL |                                                            |                                             |
| COMB.<br>NAVY    |                                                            |                                             |
| COMB.<br>YELLOW  |                                                            |                                             |
| 25% A<br>23% S   | 1erino Wool<br>Ipaca Wool<br>ustainable Mohair<br>olyamide | picture:<br>COMB. BROWN TEDDY<br><b>95€</b> |