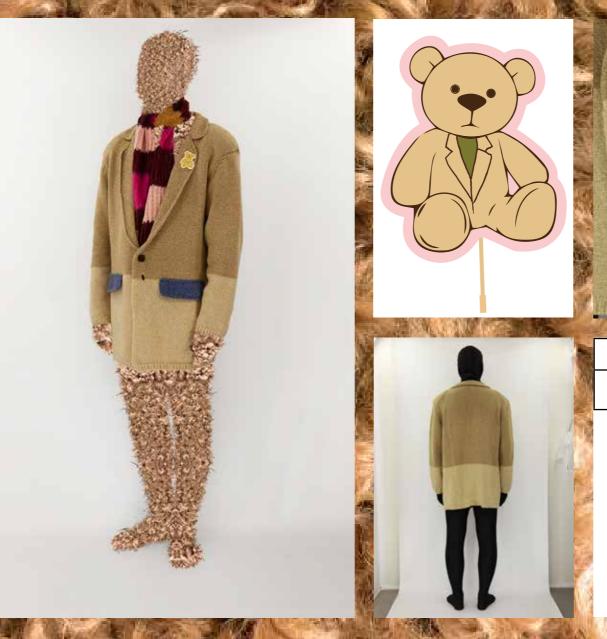

#### Bear Sweater S093

Oversized Unisex Crewneck Rich Textured Materials Continuous Rib Intarsia

Hand-Knitted

| Contraction of the State of the | A CONTRACT OF A |               |
|--------------------------------------------------------------------------------------------------------------------------------------------------------------------------------------------------------------------------------------------------------------------------------------------------------------------------------------------------------------------------------------------------------------------------------------------------------------------------------------------------------------------------------------------------------------------------------------------------------------------------------------------------------------------------------------------------------------------------------------------------------------------------------------------------------------------------------------------------------------------------------------------------------------------------------------------------------------------------------------------------------------------------------------------------------------------------------------------------------------------------------------------------------------------------------------------------------------------------------------------------------------------------------------------------------------------------------------------------------------------------------------------------------------------------------------------------------------------------------------------------------------------------------------------------------------------------------------------------------------------------------------------------------------------------------------------------------------------------------------------------------------------------------------------------------------------------------------------------------------------------------------------------------------------------------------------------------------------------------------------------------------------------------------------------------------------------------------------------------------------------------|-------------------------------------------------------------------------------------------------------------------------------------------------------------------------------------------------------------------------------------------------------------------------------------------------------------------------------------------------------------------------------------------------------------------------------------------------------------------------------------------------------------------------------------------------------------------------------------------------------------------------------------------------------------------------------------------------------------------------------------------------------------------------------------------------------------------------------------------------------------------------------------------------------------------------------------------------------------------------------------------------------------------------------------------------------------------------------------------------------------------------------------------------------------------------------------------------------------------------------------------------------------------------------------------------------------------------------------------------------------------------------------------------------------------------------------------------------------------------------------------------------------------------------------------------------------------------------------------------------------------------------------------------------------------------------------------------------------------------------------------------------------------------------------------------------------------------------------------------------------------------------------------------------------------------------------------------------------------------------------------------------------------------------------------------------------------------------------------------------------------------------|---------------|
|                                                                                                                                                                                                                                                                                                                                                                                                                                                                                                                                                                                                                                                                                                                                                                                                                                                                                                                                                                                                                                                                                                                                                                                                                                                                                                                                                                                                                                                                                                                                                                                                                                                                                                                                                                                                                                                                                                                                                                                                                                                                                                                                | OVERSIZED-SMALL                                                                                                                                                                                                                                                                                                                                                                                                                                                                                                                                                                                                                                                                                                                                                                                                                                                                                                                                                                                                                                                                                                                                                                                                                                                                                                                                                                                                                                                                                                                                                                                                                                                                                                                                                                                                                                                                                                                                                                                                                                                                                                               | OVERSIZED-BIG |
| COMB.<br>BROWN                                                                                                                                                                                                                                                                                                                                                                                                                                                                                                                                                                                                                                                                                                                                                                                                                                                                                                                                                                                                                                                                                                                                                                                                                                                                                                                                                                                                                                                                                                                                                                                                                                                                                                                                                                                                                                                                                                                                                                                                                                                                                                                 |                                                                                                                                                                                                                                                                                                                                                                                                                                                                                                                                                                                                                                                                                                                                                                                                                                                                                                                                                                                                                                                                                                                                                                                                                                                                                                                                                                                                                                                                                                                                                                                                                                                                                                                                                                                                                                                                                                                                                                                                                                                                                                                               |               |
| COMB.<br>CORN FL                                                                                                                                                                                                                                                                                                                                                                                                                                                                                                                                                                                                                                                                                                                                                                                                                                                                                                                                                                                                                                                                                                                                                                                                                                                                                                                                                                                                                                                                                                                                                                                                                                                                                                                                                                                                                                                                                                                                                                                                                                                                                                               |                                                                                                                                                                                                                                                                                                                                                                                                                                                                                                                                                                                                                                                                                                                                                                                                                                                                                                                                                                                                                                                                                                                                                                                                                                                                                                                                                                                                                                                                                                                                                                                                                                                                                                                                                                                                                                                                                                                                                                                                                                                                                                                               |               |

38% Merino Wool from Ireland
25% Alpaca Wool from Italy
23% Sustainable Mohair from Italy
14% Polyamide

picture: COMB. BROWN TEDDY OVERSIZED-BIG on male model