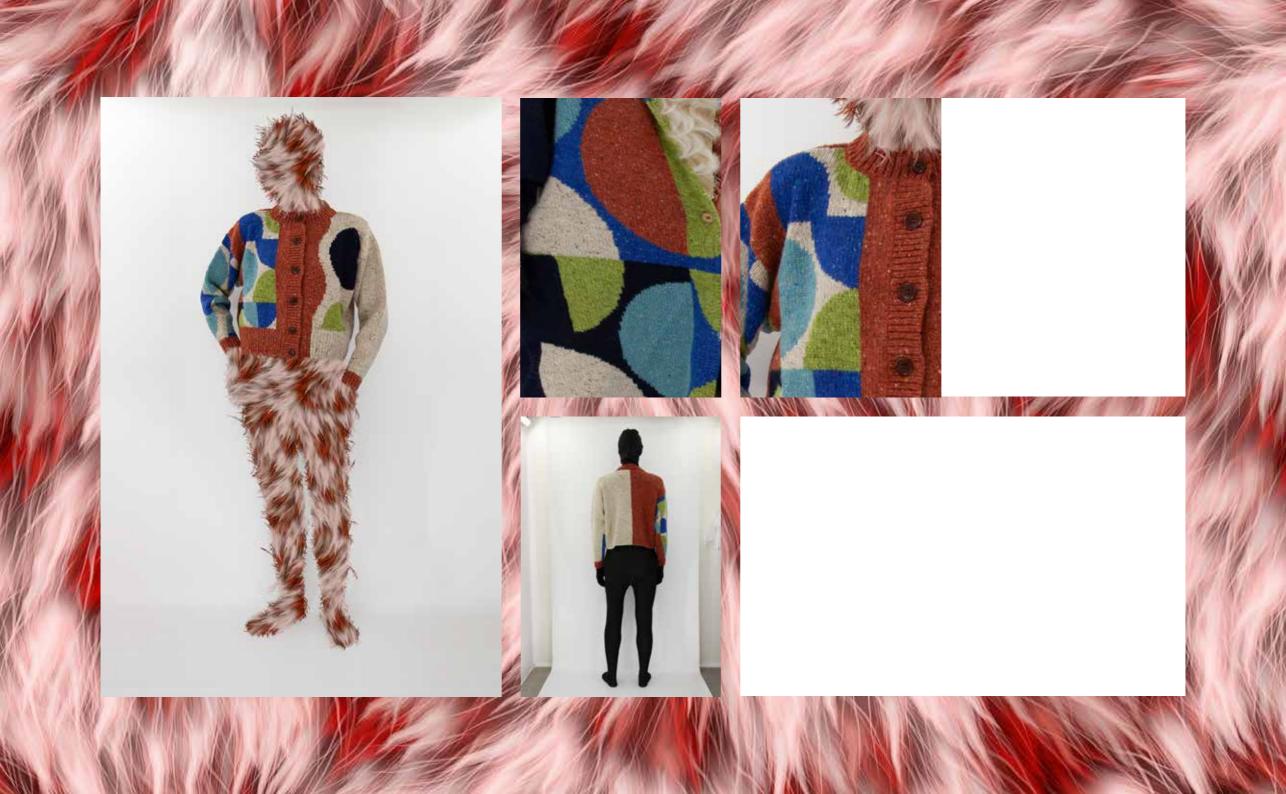

# Geo Row Blazer C004

Oversized Unisex Blazer 2 Pockets Coroza Buttons incl. Bear Reverspin Intarsia Shoulderpads

Hand-Knitted

| the second se |                 |               |
|-----------------------------------------------------------------------------------------------------------------|-----------------|---------------|
|                                                                                                                 | OVERSIZED-SMALL | OVERSIZED-BIG |
| COMB.<br>CORN FL                                                                                                |                 |               |
| COMB.<br>BROWN                                                                                                  |                 |               |

38% Merino Wool from Ireland
25% Alpaca Wool from Italy
23% Sustainable Mohair from Italy
14% Polyamide

picture: COMB. CORN FLOWER OVERSIZED-BIG on male model