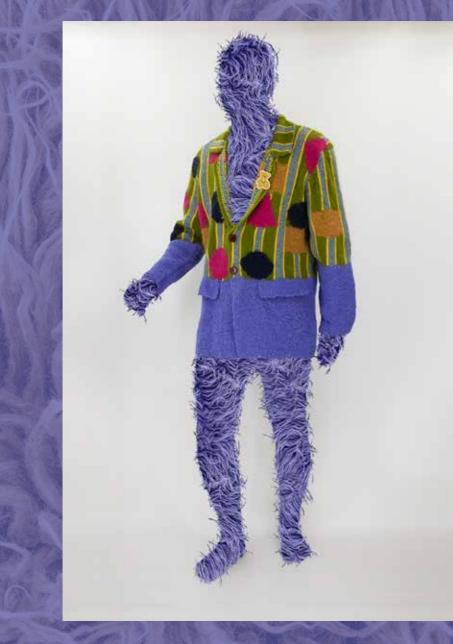

## Cashmere Blazer S106

Oversized Unisex Blazer 2 pockets Carozo Buttons Shoulderpads incl. Bear Reverspin

Hand-Knitted

| And the second second second second |                 |               |
|-------------------------------------|-----------------|---------------|
|                                     | OVERSIZED-SMALL | OVERSIZED-BIG |
| COMB.<br>MULTI                      |                 |               |
|                                     |                 |               |

100% Recycled Cashmere from Ireland

picture: COMB. MULTI OVERSIZED-BIG on male model