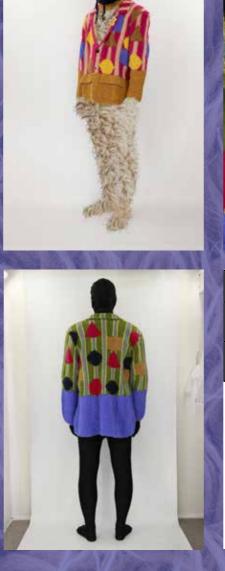

## Cashmere Blazer S106

Oversized Unisex Blazer 2 pockets Carozo Buttons Shoulderpads incl. Bear Reverspin

Hand-Knitted

| And the second second second second |                 |               |
|-------------------------------------|-----------------|---------------|
|                                     | OVERSIZED-SMALL | OVERSIZED-BIG |
| COMB.<br>MULTI                      |                 |               |
|                                     |                 |               |

100% Recycled Cashmere from Ireland

picture: COMB. MULTI OVERSIZED-BIG on male model