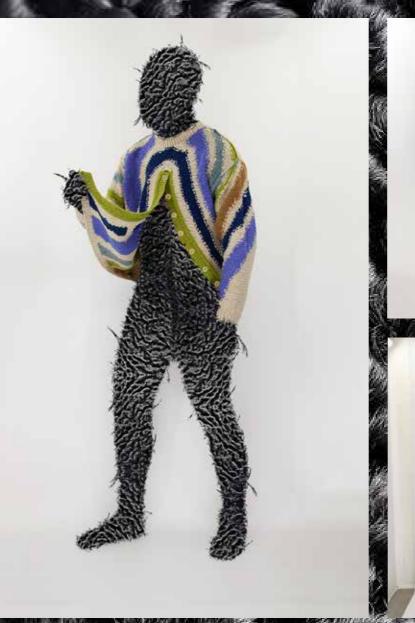

# FingerPrint S095

Oversized Unisex Asymmetrical Buttoned Reversed Knitted Rich Textured Materials Coroza Buttons Intarsia

Hand-Knitted

|               | OVERSIZED-SMALL | OVERSIZED-BIG |
|---------------|-----------------|---------------|
| COMB.<br>ECRU |                 |               |
| COMB.<br>NAVY |                 |               |
|               |                 |               |

38% Merino Wool from Ireland
25% Alpaca Wool from Italy
23% Sustainable Mohair from Italy
14% Polyamide picture: COMB. ECRU OVERSIZED-BIG on male model